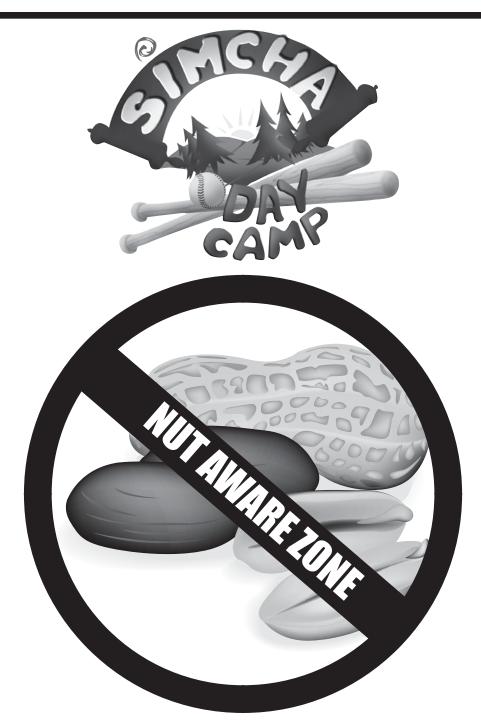

#### ✓ DRINKS

✓ CANDY

✓ SLUSHIES

√ ICES

Please send in money for canteen in an envelope or sandwich bag with a note in it clearly stating your **SON'S NAME** and **BUNK NUMBER**. alla

Classic

WE ARE A NUT AWARE CAMP! No outside food containing any allergens such as nuts or sesame seeds may be brought onto our campus or buses since there are kids with major airborne allergies. Mrs. Etty Slansky ......Pre-School Director Mrs. Mazal Rubinoff ...... Administrative Assistant